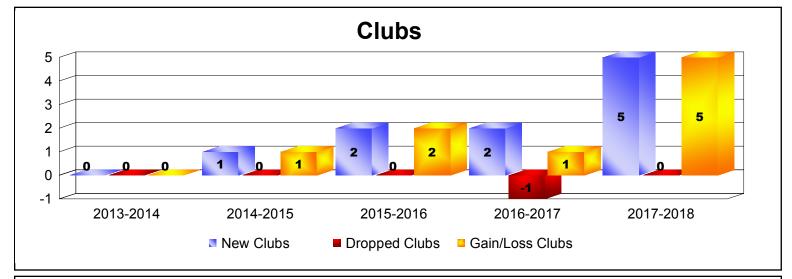

District 411 C

As of June 2018 Cumulative

| Year      | New<br>Clubs | Dropped<br>Clubs | Gain/<br>Loss<br>Clubs | New<br>Members | Charter<br>Members | Reinstate<br>Members | Transfer<br>Members | Total<br>Member<br>Added | Total<br>Members<br>Dropped | Gain/<br>Loss<br>Members |
|-----------|--------------|------------------|------------------------|----------------|--------------------|----------------------|---------------------|--------------------------|-----------------------------|--------------------------|
| 2013-2014 | 0            | 0                | 0                      | 60             | 9                  | 11                   | 6                   | 86                       | -63                         | 23                       |
| 2014-2015 | 1            | 0                | 1                      | 23             | 21                 | 3                    | 0                   | 47                       | -83                         | -36                      |
| 2015-2016 | 2            | 0                | 2                      | 87             | 52                 | 2                    | 6                   | 147                      | -58                         | 89                       |
| 2016-2017 | 2            | -1               | 1                      | 46             | 57                 | 4                    | 1                   | 108                      | -97                         | 11                       |
| 2017-2018 | 5            | 0                | 5                      | 199            | 122                | 28                   | 0                   | 349                      | -162                        | 187                      |
| Average   | 2            | 0                | 2                      | 83             | 52                 | 10                   | 3                   | 147                      | -93                         | 55                       |