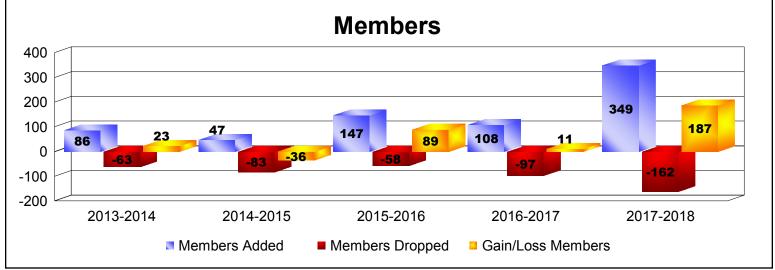

District 411 C

As of June 2018 Cumulative

| Year      | New<br>Clubs | Dropped<br>Clubs | Gain/<br>Loss<br>Clubs | New<br>Members | Charter<br>Members | Reinstate<br>Members | Transfer<br>Members | Total<br>Member<br>Added | Total<br>Members<br>Dropped | Gain/<br>Loss<br>Members |
|-----------|--------------|------------------|------------------------|----------------|--------------------|----------------------|---------------------|--------------------------|-----------------------------|--------------------------|
| 2013-2014 | 0            | 0                | 0                      | 60             | 9                  | 11                   | 6                   | 86                       | -63                         | 23                       |
| 2014-2015 | 1            | 0                | 1                      | 23             | 21                 | 3                    | 0                   | 47                       | -83                         | -36                      |
| 2015-2016 | 2            | 0                | 2                      | 87             | 52                 | 2                    | 6                   | 147                      | -58                         | 89                       |
| 2016-2017 | 2            | -1               | 1                      | 46             | 57                 | 4                    | 1                   | 108                      | -97                         | 11                       |
| 2017-2018 | 5            | 0                | 5                      | 199            | 122                | 28                   | 0                   | 349                      | -162                        | 187                      |
| Average   | 2            | 0                | 2                      | 83             | 52                 | 10                   | 3                   | 147                      | -93                         | 55                       |